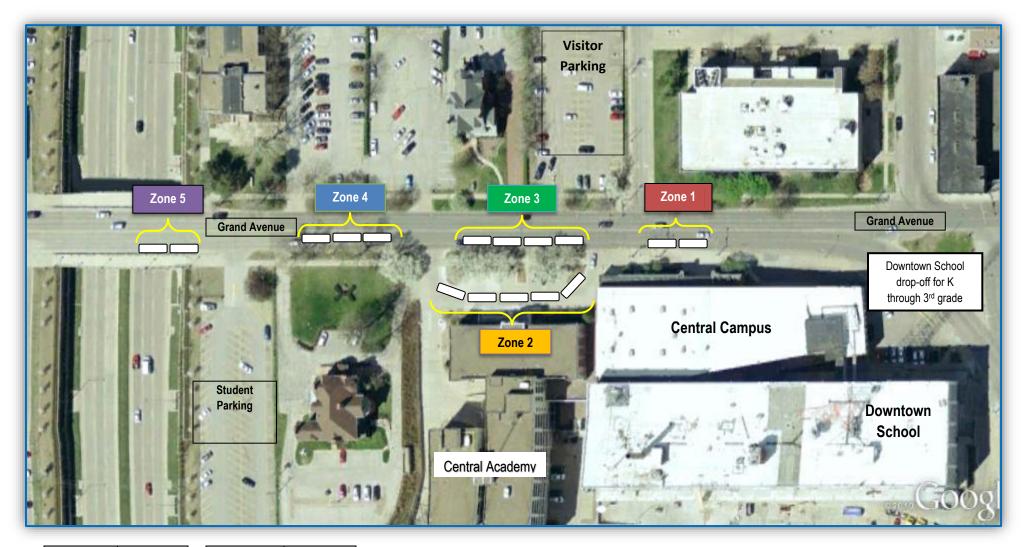

| Pick Up |  |
|---------|--|
| Zone    |  |
| 3       |  |
| 1       |  |
| 2       |  |
| 3       |  |
| 4       |  |
|         |  |

| 8 <sup>th</sup> Grade | Pick Up |                                                                       |   |  |  |
|-----------------------|---------|-----------------------------------------------------------------------|---|--|--|
| School                | Zone    |                                                                       |   |  |  |
| Brody                 | 2       |                                                                       |   |  |  |
| Callanan              | 4       | Central Complex Bus Pick Up Zones<br>August 2025<br>Updated 8.25.2024 |   |  |  |
| Cowles                | 4       |                                                                       |   |  |  |
| Goodrell              | 3       |                                                                       |   |  |  |
| Harding               | 3       |                                                                       |   |  |  |
| Hiatt                 | 3       | Meredith                                                              | 1 |  |  |
| Hoyt                  | 3       | Merrill                                                               | 4 |  |  |
| McCombs               | 2       | Weeks                                                                 | 2 |  |  |

| 1:20 Pickup Only |         |  |                       |      |  |  |
|------------------|---------|--|-----------------------|------|--|--|
| High             | Pick up |  | 7 <sup>th</sup> Grade | Zone |  |  |
| School           | Zone    |  | School                |      |  |  |
| East             | 3       |  | Goodrell/Hoyt         | 3    |  |  |
| Hoover           | 1       |  | Harding/Hiatt         | 3    |  |  |
| Lincoln          | 2       |  | Meredith              | 1    |  |  |
| North            | 3       |  | Brody/Weeks           | 2    |  |  |
| Roosevelt        | 4       |  | Callanan              | 2    |  |  |
|                  |         |  | Cowles/Merrill        | 2    |  |  |
|                  |         |  | McCombs               | 2    |  |  |