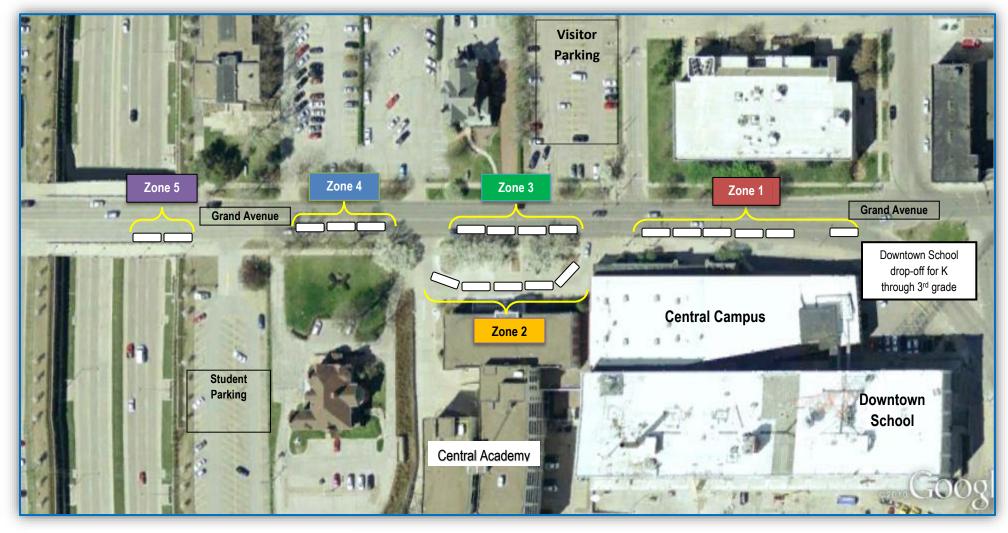

## Central Complex Bus Pick Up Zones August 2023

| Meredith | 1 |
|----------|---|
| Merrill  | 4 |
| Weeks    | 2 |

| 1:30 Pickup Only |         |  |
|------------------|---------|--|
| High             | Pick up |  |
| School           | Zone    |  |
| East             | 1       |  |
| Hoover           | 1       |  |
| Lincoln          | 3       |  |
| North            | 3       |  |
| Roosevelt        | 4       |  |
|                  |         |  |